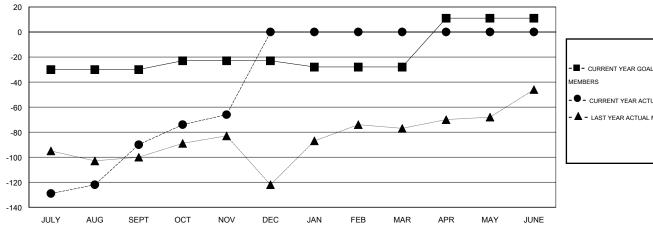

#### GOALS AND ACTUAL MEMBERS CUMULATIVE

|     | CURRENT YEAR GOALS FOR NEW        |
|-----|-----------------------------------|
|     | MEMBERS                           |
|     | - ● - CURRENT YEAR ACTUAL MEMBERS |
|     | - ▲ - LAST YEAR ACTUAL MEMBERS    |
|     |                                   |
|     |                                   |
| ļ ' |                                   |
|     |                                   |
|     |                                   |