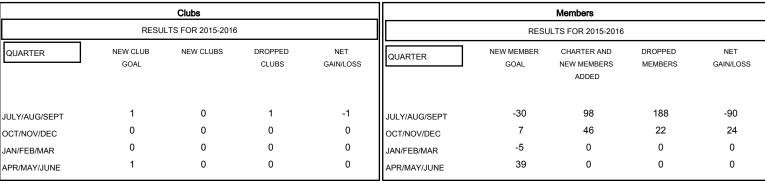

## MONTHLY MEMBERSHIP PROGRESS REPORT

## District 2 X1

Results as of: 11/30/2015

# GMT: HAL GRIFFIN LOCATION TEXAS GMT CA 1



### GOALS AND ACTUAL NEW CLUBS CUMULATIVE



#### GOALS AND ACTUAL MEMBERS CUMULATIVE



|     | CURRENT YEAR GOALS FOR NEW        |
|-----|-----------------------------------|
|     | MEMBERS                           |
|     | - ● - CURRENT YEAR ACTUAL MEMBERS |
|     | - ▲ - LAST YEAR ACTUAL MEMBERS    |
|     |                                   |
|     |                                   |
| ļ ' |                                   |
|     |                                   |
|     |                                   |

| 10  |
|-----|
| 3   |
| 197 |
| 210 |
|     |

| 33 CLUBS OF 64 ADDED 1 OR MORE<br>NEW MEMBERS | GENDER DISTRIBU<br>MALE<br>FEMALE     | TION<br>1,233 (68.20%)<br>575 (31.80%) |            |
|-----------------------------------------------|--------------------------